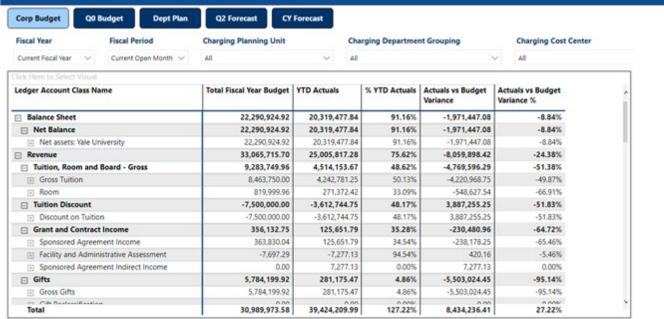

# **Budget Variance Analysis**

This report assists in the investigation of variances between budgets and financial activity with the ability to drill through to the transaction level.

#### Why would someone use this report?

Use this report to investigate variances against different budget types with a drill through capability to transaction details.

### What questions is this report designed to answer?

- Where do I have significant variances?
- Which transactions are creating those variances?
- How do my results compare to last year?